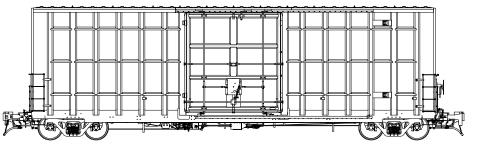

## 50' Boxcar

This 50'-6" boxcar is equipped with a single 12'-4" plug door. Options for other door type configurations are available. Floor anchors may be included for additional load securement needs, allowing this railcar to be used in a variety of services.

## **DIMENSIONS (APPROX.)**

| Length, inside                   | 50'-6"      |
|----------------------------------|-------------|
| Length, over couplers            | 58'-2"      |
| Height, inside                   | 13'-1"      |
| Height, extreme                  | 17'         |
| Clearance                        | AAR Plate F |
| Width, inside                    | 9'-6''      |
| Width, extreme                   | 10'-7 7/8"  |
| Door opening, width              | 12'         |
| Height, top of rail to threshold | 3'-7 5/8"   |
|                                  |             |