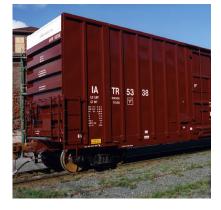

## 50' Boxcar

This 50'-6" boxcar is equipped with a single 12'-4" plug door. Options for other door type configurations are available. Floor anchors may be included for additional load securement needs, allowing this railcar to be used in a variety of services.