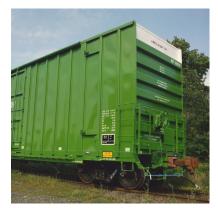

## 50' Boxcar

This 50'-6" boxcar is equipped with a single 12'-4" plug door. Options for other door type configurations are available. Floor anchors may be included for additional load securement needs, allowing this railcar to be used in a variety of services.