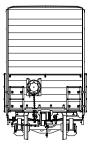

## 50' Boxcar

This 50'-6" boxcar is equipped with a single 12'-4" plug door. Options for other door type configurations are available. Floor anchors may be included for additional load securement needs, allowing this railcar to be used in a variety of services.