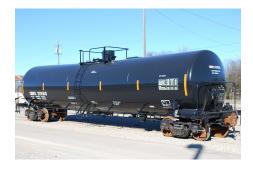

# 22,480 Gallon Tank Car

This 22,480 gallon tank car is rubber-lined and specifically designed to transport hydrochloric acid. It has a "spider" arrangement for lining protection. There is an optional 9'-2 1/4" tank diameter depending on customer loading and unloading infrastructure requirements.