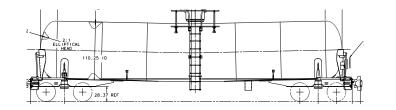

## **DIMENSIONS (APPROX.)**

| Length over truck centers | 40'-5 1/4"           |
|---------------------------|----------------------|
| Height, extreme           | 14'-11"              |
| Width, extreme            | <b>10'-2 11/16</b> " |
| Tank, inside diameter     | 9'-2 1/4"            |
| Tank, outside length      | 48'-3/4"             |
| Length over pulling faces | 53'-11"              |
| Clearance                 | AAR Plate B          |
|                           |                      |