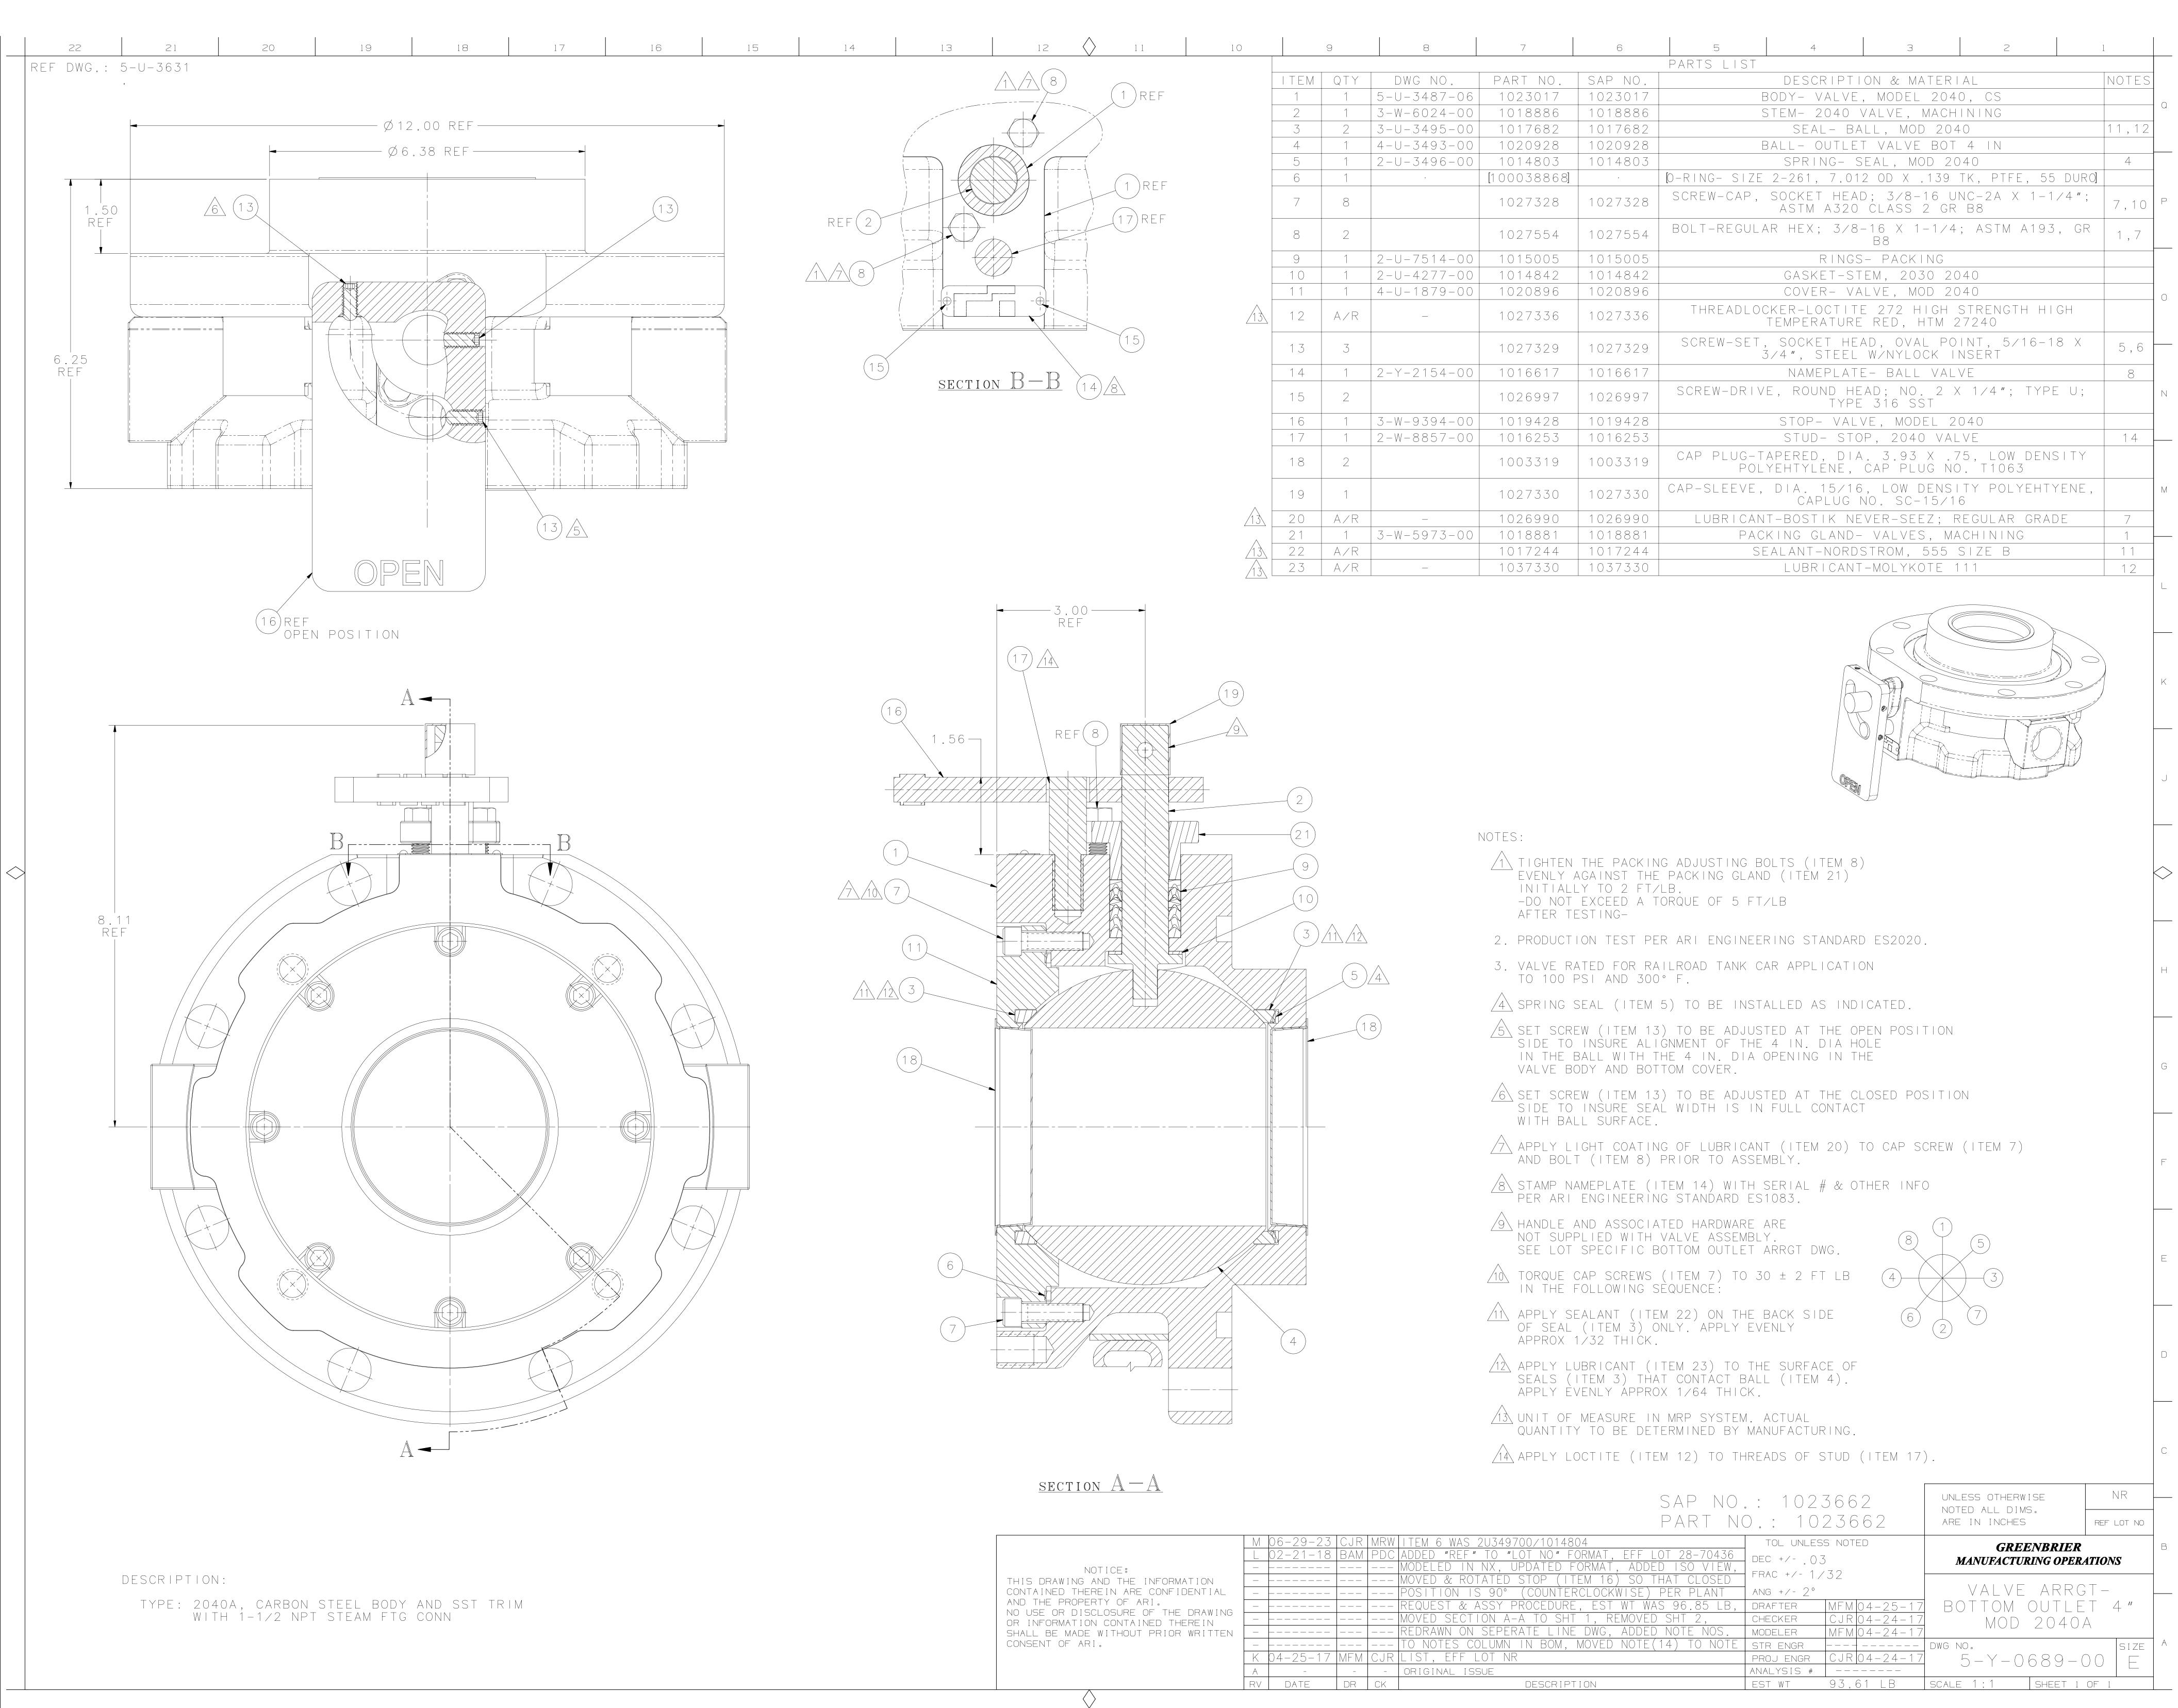

## APPLICATION FOR RENEWAL OF APPROVAL FOR VALVES AND FITTINGS

|                                                                                                                                                                |                                                                                                                                                               |                                                                            | 1.                | AAR APPRO          | VAL No.              | E-141086            |  |
|----------------------------------------------------------------------------------------------------------------------------------------------------------------|---------------------------------------------------------------------------------------------------------------------------------------------------------------|----------------------------------------------------------------------------|-------------------|--------------------|----------------------|---------------------|--|
|                                                                                                                                                                |                                                                                                                                                               |                                                                            |                   |                    |                      | 5/5/14              |  |
|                                                                                                                                                                |                                                                                                                                                               |                                                                            | 3.                | Previous AAF       | Approval             | E041023             |  |
|                                                                                                                                                                |                                                                                                                                                               | The Greenbrier Compan                                                      |                   |                    |                      |                     |  |
|                                                                                                                                                                |                                                                                                                                                               | 100 Clark Street, St. Cha                                                  |                   |                    | 21                   | 0.4.0.0.0           |  |
|                                                                                                                                                                |                                                                                                                                                               | 5-Y-0689 7. Lates                                                          |                   |                    |                      |                     |  |
| 9.                                                                                                                                                             | Description of dev                                                                                                                                            | vice: Bottom outlet ball v                                                 | alve – low profil | <u>e</u> 10. Devic | e ID No              | 2040A / S2040A      |  |
| CE                                                                                                                                                             | ERTIFICATION:                                                                                                                                                 | The subject device is u latest revision of AAR S with drawing listed above | Specifications fo | -                  |                      |                     |  |
| 11.                                                                                                                                                            | By:                                                                                                                                                           | y: Title:                                                                  |                   |                    |                      |                     |  |
| If device is <b>changed</b> since latest approval, fill in the following blanks                                                                                |                                                                                                                                                               |                                                                            |                   |                    |                      |                     |  |
| 12.                                                                                                                                                            | Reference Previo                                                                                                                                              | ous Drawing                                                                | New Drawing       |                    |                      | If on Service Trial |  |
|                                                                                                                                                                |                                                                                                                                                               | Rev. L Date <u>02-21-18</u>                                                | •                 |                    | Date <u>06-29-23</u> | 8_ S.T. No          |  |
|                                                                                                                                                                |                                                                                                                                                               | Rev Date                                                                   |                   |                    |                      | S.T. No             |  |
|                                                                                                                                                                | No                                                                                                                                                            | Rev Date                                                                   | No                | Rev                | Date                 | S.T. No             |  |
| <ul><li>13.</li><li>14.</li></ul>                                                                                                                              | . New drawing supersedes previous one □ or does not obsolete it x  CHANGES  REASONS FOR CHANGES  a. add a PTFE gasket option to cover-body joint b b b c c c. |                                                                            |                   |                    |                      |                     |  |
|                                                                                                                                                                |                                                                                                                                                               |                                                                            |                   |                    |                      |                     |  |
|                                                                                                                                                                | (if needed use supplemental sheet)                                                                                                                            |                                                                            |                   |                    |                      |                     |  |
| 15.                                                                                                                                                            | 5. Normal operational effect of changes of device:                                                                                                            |                                                                            |                   |                    |                      |                     |  |
| 16. Drawing submitted with this application: 5-Y-0689 Rev M                                                                                                    |                                                                                                                                                               |                                                                            |                   |                    |                      |                     |  |
| <b>CERTIFICATION:</b> The above data is correct and conforms with AAR Specifications for Tank Cars, Appendix A. The device conforms with drawing listed above. |                                                                                                                                                               |                                                                            |                   |                    |                      |                     |  |
| 17.                                                                                                                                                            | By:                                                                                                                                                           | Chrís Reckker                                                              |                   | Title: Manage      | er-Special Pro       | oducts Engineering  |  |
| ΑP                                                                                                                                                             | PROVAL AAR T                                                                                                                                                  | ank Car Committee:                                                         |                   |                    |                      |                     |  |
|                                                                                                                                                                | te Approved: 8/4/                                                                                                                                             |                                                                            |                   |                    | Kinnet 1 D           | Dosey               |  |
|                                                                                                                                                                |                                                                                                                                                               |                                                                            |                   | (Signati           | re) on behal         | f of Committee Form |  |